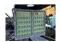

## **Technical Information**

| PART#          | Beam Pattern      | Raw Lumens    | Dimensions     | Weight   | Wattage  |
|----------------|-------------------|---------------|----------------|----------|----------|
| MAR-PMX6010    | 10° Narrow        | 31,680 lm(ea) | 363/297/179 mm | 13.23 kg | 300 Watt |
| MAR-PMX6025    | 25° Medium        | 31,680 lm(ea) | 363/297/179 mm | 13.23 kg | 300 Watt |
| MAR-PMX6040    | 40° Wide          | 31,680 lm(ea) | 363/297/179 mm | 13.23 kg | 300 Watt |
| MAR-PMX6060    | 60° Extra Wide    | 31,680 lm(ea) | 363/297/179 mm | 13.23 kg | 300 Watt |
| MAR-PMX6090    | 90° Xtreme Wide   | 31,680 lm(ea) | 363/297/179 mm | 13.23 kg | 300 Watt |
| MAR-PMX60E3065 | 30x65° Elliptical | 31,680 lm(ea) | 363/297/179 mm | 13.23 kg | 300 Watt |