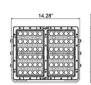

## **Technical Information**

| PART#          | Beam Pattern      | Raw Lumens    | Dimensions     | Weight   | Wattage  |
|----------------|-------------------|---------------|----------------|----------|----------|
| MAR-PMX6010    | 10° Narrow        | 31,680 lm(ea) | 363/297/179 mm | 13.23 kg | 300 Watt |
| MAR-PMX6025    | 25° Medium        | 31,680 lm(ea) | 363/297/179 mm | 13.23 kg | 300 Watt |
| MAR-PMX6040    | 40° Wide          | 31,680 lm(ea) | 363/297/179 mm | 13.23 kg | 300 Watt |
| MAR-PMX6060    | 60° Extra Wide    | 31,680 lm(ea) | 363/297/179 mm | 13.23 kg | 300 Watt |
| MAR-PMX6090    | 90° Xtreme Wide   | 31,680 lm(ea) | 363/297/179 mm | 13.23 kg | 300 Watt |
| MAR-PMX60E3065 | 30x65° Elliptical | 31,680 lm(ea) | 363/297/179 mm | 13.23 kg | 300 Watt |