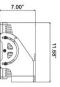

## **Technical Information**

| PART#          | Beam Pattern      | Raw Lumens    | Dimensions     | Weight   | Wattage  |
|----------------|-------------------|---------------|----------------|----------|----------|
| MAR-PMX6010    | 10° Narrow        | 31,680 lm(ea) | 363/297/179 mm | 13.23 kg | 300 Watt |
| MAR-PMX6025    | 25° Medium        | 31,680 lm(ea) | 363/297/179 mm | 13.23 kg | 300 Watt |
| MAR-PMX6040    | 40° Wide          | 31,680 lm(ea) | 363/297/179 mm | 13.23 kg | 300 Watt |
| MAR-PMX6060    | 60° Extra Wide    | 31,680 lm(ea) | 363/297/179 mm | 13.23 kg | 300 Watt |
| MAR-PMX6090    | 90° Xtreme Wide   | 31,680 lm(ea) | 363/297/179 mm | 13.23 kg | 300 Watt |
| MAR-PMX60E3065 | 30x65° Elliptical | 31,680 lm(ea) | 363/297/179 mm | 13.23 kg | 300 Watt |