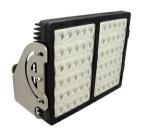

# Pit Master 60 HPS Replacement Light

#### 1000 Watt Metal Halide Replacement For Marine Applications

The Pit Master series was designed with many applications in mind, from rope shovels to structural lighting. Stainless steel bracket with upgraded electronics for marine use.

Plt Master 60: Direct 1 for 1 replacement for 800-1000 Watt HPS lighting for 70% reduction in power consumption while increasing effective output by 30%.redundant circuit boards and inverters in the 60 LED model completely remove unscheduled maintenance allowing the light to fonction even if half the system fails

### **Features**

- > Stainless Steel Bracket
- ➤ 360° Fully Adjustable Mounting
- > Prime Drive Technology

## Stainless Steel Bracket

#### Included Mounting

The each fixture in the MAR Series from Vision X comes equipped with a high-strength stainless steel bracket that gives the light extra protection against saltwater corrosion.